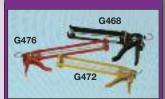

### **SKELETON GUNS**

Sika Yellow Gun (310ml) ..... G472 Cox Orange Gun (400ml) .... G476 H/D Deluxe Gun (310ml) ..... G468

A range of Skeleton Guns for workshop use, ideal for the huge range of Semloh sealants and adhesives. The heavy duty gun has superb power and control, with no run-on.